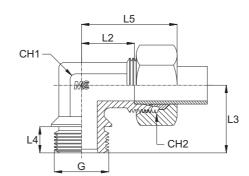

## ADATTATORE MASCHIO DI ESTREMITÀ A GOMITO

Filetto Gas Cilindrico

## **MALE STUD ELBOW**

BSP Parallel Thread

| Serie<br>Series | Bar<br>W.P. | Codice<br>(Corpo)<br>Part Number<br>(Body) | Codice<br>(Completo)<br>Part Number<br>(Complete) | Ø Est.<br>Tubo<br>Tube<br>O.D. | G      | L1   | L2   | L3   | L4   | L5   | СН1 | CH2 |
|-----------------|-------------|--------------------------------------------|---------------------------------------------------|--------------------------------|--------|------|------|------|------|------|-----|-----|
| L               | 160         | LE22LRG3/4B                                | LE22LRG3/4                                        | 22                             | 3/4"   | 35,0 | 27,5 | 43,5 | 15,0 | 44,0 | 27  | 36  |
|                 |             | LE28LRG1B                                  | LE28LRG1                                          | 28                             | 1"     | 38,0 | 30,5 | 49,0 | 17,0 | 47,0 | 36  | 41  |
|                 |             | LE35LRG11/4B                               | LE35LRG11/4                                       | 35                             | 1,1/4" | 45,0 | 34,5 | 57,0 | 19,0 | 56,0 | 41  | 50  |
|                 |             | LE42LRG11/2B                               | LE42LRG11/2                                       | 42                             | 1,1/2" | 51,0 | 40,0 | 64,0 | 20,0 | 63,0 | 50  | 60  |
| s               | 400         | LE20SRG3/4B                                | LE20SRG3/4                                        | 20                             | 3/4"   | 37,0 | 26,5 | 43,5 | 15,0 | 48,0 | 27  | 36  |
|                 |             | LE25SRG1B                                  | LE25SRG1                                          | 25                             | 1"     | 42,0 | 30,0 | 49,0 | 17,0 | 54,0 | 36  | 46  |
|                 |             | LE30SRG11/4B                               | LE30SRG11/4                                       | 30                             | 1,1/4" | 49,0 | 35,5 | 57,0 | 19,0 | 62,0 | 41  | 50  |
|                 | 315         | LE38SRG11/2B                               | LE38SRG11/2                                       | 38                             | 1,1/2" | 57,0 | 41,0 | 64,0 | 20,0 | 72,0 | 50  | 60  |