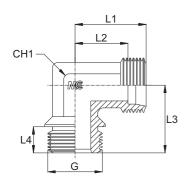

## ADATTATORE MASCHIO DI ESTREMITÀ A GOMITO

Filetto Gas Cilindrico

## **MALE STUD ELBOW**

BSP Parallel Thread

| Serie<br>Series | Bar<br>W.P. | Codice<br>(Corpo)<br>Part Number<br>(Body) | Codice<br>(Completo)<br>Part Number<br>(Complete) | Ø Est.<br>Tubo<br>Tube<br>O.D. | G      | L1   | L2   | L3   | L4   | L5   | СН1 | CH2 |
|-----------------|-------------|--------------------------------------------|---------------------------------------------------|--------------------------------|--------|------|------|------|------|------|-----|-----|
| L               | 160         | LE22LRG3/4B                                | LE22LRG3/4                                        | 22                             | 3/4"   | 35,0 | 27,5 | 43,5 | 15,0 | 44,0 | 27  | 36  |
|                 |             | LE28LRG1B                                  | LE28LRG1                                          | 28                             | 1"     | 38,0 | 30,5 | 49,0 | 17,0 | 47,0 | 36  | 41  |
|                 |             | LE35LRG11/4B                               | LE35LRG11/4                                       | 35                             | 1,1/4" | 45,0 | 34,5 | 57,0 | 19,0 | 56,0 | 41  | 50  |
|                 |             | LE42LRG11/2B                               | LE42LRG11/2                                       | 42                             | 1,1/2" | 51,0 | 40,0 | 64,0 | 20,0 | 63,0 | 50  | 60  |
| s               | 400         | LE20SRG3/4B                                | LE20SRG3/4                                        | 20                             | 3/4"   | 37,0 | 26,5 | 43,5 | 15,0 | 48,0 | 27  | 36  |
|                 |             | LE25SRG1B                                  | LE25SRG1                                          | 25                             | 1"     | 42,0 | 30,0 | 49,0 | 17,0 | 54,0 | 36  | 46  |
|                 |             | LE30SRG11/4B                               | LE30SRG11/4                                       | 30                             | 1,1/4" | 49,0 | 35,5 | 57,0 | 19,0 | 62,0 | 41  | 50  |
|                 | 315         | LE38SRG11/2B                               | LE38SRG11/2                                       | 38                             | 1,1/2" | 57,0 | 41,0 | 64,0 | 20,0 | 72,0 | 50  | 60  |