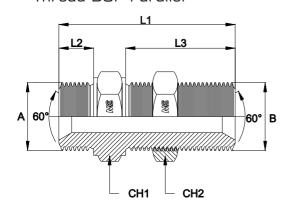

## **PASSAPARETE MASCHIO CON DADO**

Filetto Gas Cilindrico

## **BULKHEAD UNION (WITH NUT)**

Thread BSP Parallel

| Bar<br>W.P. | Codice<br>Part Number | А     | В     | L1   | L2   | L3   | CH1 | CH2 |
|-------------|-----------------------|-------|-------|------|------|------|-----|-----|
| 400         | BBSPMA02              | 1/8"  | 1/8"  | 44,0 | 8,0  | 27,0 | 14  | 14  |
|             | BBSPMA04              | 1/4"  | 1/4"  | 50,0 | 11,0 | 28,0 | 19  | 19  |
|             | BBSPMA06              | 3/8"  | 3/8"  | 54,0 | 12,0 | 31,0 | 22  | 22  |
| 350         | BBSPMA08              | 1/2"  | 1/2"  | 61,5 | 14,0 | 35,0 | 27  | 27  |
|             | BBSPMA10              | 5/8"  | 5/8"  | 66,0 | 16,0 | 38,0 | 30  | 30  |
| 315         | BBSPMA12              | 3/4"  | 3/4"  | 66,0 | 16,0 | 38,0 | 32  | 32  |
| 250         | BBSPMA16              | 1"    | 1"    | 72,0 | 19,0 | 41,0 | 41  | 41  |
| 220         | BBSPMA20              | 1"1/4 | 1"1/4 | 79,0 | 20,0 | 45,0 | 50  | 50  |
| 170         | BBSPMA24              | 1"1/2 | 1"1/2 | 86,7 | 20,0 | 52,5 | 55  | 55  |
| 125         | BBSPMA32              | 2"    | 2"    | 93,0 | 24,5 | 52,5 | 70  | 70  |