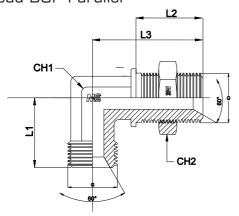

## PASSAPARETE A 90° MASCHIO CON DADO

Filetto Gas Cilindrico

## **BULKHEAD MALE ELBOW (WITH NUT)**

Thread BSP Parallel

| Bar<br>W.P. | Codice<br>Part Number | A     | В     | L1   | L2   | L3   | СН1 | CH2 |
|-------------|-----------------------|-------|-------|------|------|------|-----|-----|
| 400         | LBBSPMA02             | 1/8"  | 1/8"  | 21,0 | 28,0 | 41,0 | 12  | 14  |
|             | LBBSPMA04             | 1/4"  | 1/4"  | 26,0 | 28,0 | 45,0 | 14  | 19  |
|             | LBBSPMA06             | 3/8"  | 3/8"  | 29,0 | 32,0 | 52,0 | 19  | 22  |
| 350         | LBBSPMA08             | 1/2"  | 1/2"  | 34,0 | 35,0 | 58,0 | 24  | 27  |
|             | LBBSPMA10             | 5/8"  | 5/8"  | 38,0 | 35,0 | 58,0 | 27  | 30  |
| 315         | LBBSPMA12             | 3/4"  | 3/4"  | 41,0 | 38,0 | 65,0 | 27  | 32  |
| 250         | LBBSPMA16             | 1"    | 1"    | 45,0 | 41,0 | 71,0 | 36  | 41  |
| 220         | LBBSPMA20             | 1"1/4 | 1"1/4 | 52,0 | 44,0 | 79,0 | 41  | 50  |
| 170         | LBBSPMA24             | 1"1/2 | 1"1/2 | 59.0 | 46.0 | 90.5 | 50  | 55  |