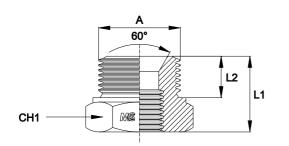

## TAPPO DI RIDUZIONE MASCHIO/FEMMINA

Filetto Gas Cilindrico

## MALE/FEMALE REDUCING PLUG

Thread BSP Parallel

| Bar<br>W.P. | Codice<br>Part Number | A     | В     | L1   | L2   | CH1 |
|-------------|-----------------------|-------|-------|------|------|-----|
| 400         | BSPMFRP0402           | 1/4"  | 1/8"  | 20,0 | 11,0 | 19  |
|             | BSPMFRP0602           | 3/8"  | 1/8"  | 22,0 | 12,0 | 22  |
|             | BSPMFRP0604           | 3/8"  | 1/4"  | 22,0 | 12,0 | 22  |
| 350         | BSPMFRP0802           | 1/2"  | 1/8"  | 24,5 | 14,0 | 27  |
|             | BSPMFRP0804           | 1/2"  | 1/4"  | 26,5 | 14,0 | 27  |
|             | BSPMFRP0806           | 1/2"  | 3/8"  | 26,5 | 14,0 | 27  |
|             | BSPMFRP1008           | 5/8"  | 1/2"  | 31,0 | 16,0 | 30  |
| 315         | BSPMFRP1204           | 3/4"  | 1/4"  | 28,0 | 16,0 | 32  |
|             | BSPMFRP1206           | 3/4"  | 3/8"  | 28,0 | 16,0 | 32  |
|             | BSPMFRP1208           | 3/4"  | 1/2"  | 28,0 | 16,0 | 32  |
|             | BSPMFRP1210           | 3/4"  | 5/8"  | 31,0 | 16,0 | 32  |
| 250         | BSPMFRP1604           | 1"    | 1/4"  | 31,0 | 19,0 | 41  |
|             | BSPMFRP1606           | 1 "   | 3/8"  | 31,0 | 19,0 | 41  |
|             | BSPMFRP1608           | 1"    | 1/2"  | 31,0 | 19,0 | 41  |
|             | BSPMFRP1612           | 1"    | 3/4"  | 31,0 | 19,0 | 41  |
| 200         | BSPMFRP2008           | 1"1/4 | 1/2"  | 33,0 | 20,0 | 50  |
|             | BSPMFRP2012           | 1"1/4 | 3/4"  | 33,0 | 20,0 | 50  |
|             | BSPMFRP2016           | 1"1/4 | 1"    | 33,0 | 20,0 | 50  |
| 160         | BSPMFRP2416           | 1"1/2 | 1"    | 33,5 | 20,0 | 55  |
|             | BSPMFRP2420           | 1"1/2 | 1"1/4 | 33,5 | 20,0 | 55  |
| 125         | BSPMFRP3216           | 2"    | 1"    | 41,0 | 24,5 | 70  |
|             | BSPMFRP3220           | 2"    | 1"1/4 | 41,0 | 24,5 | 70  |
|             | BSPMFRP3224           | 2"    | 1"1/2 | 41,0 | 24,5 | 70  |

**MS** 300000 10000

45