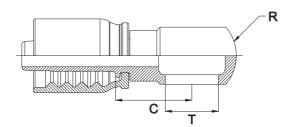

OCCHIO GAS **BSP BANJO** - RNR -

| Bar<br>W.P. | Codice<br>Part Number | Filetto<br>Thread | Ø Int.<br>Tubo Inch.<br>Hose I.D. | R    | C<br>Cut - Off |
|-------------|-----------------------|-------------------|-----------------------------------|------|----------------|
| 300         | BSPBJ0404PC           | 1/4"              | 1/4"                              | 24,0 | 24,0           |
|             | BSPBJ0604PC           | 3/8"              | 1/4"                              | 28,0 | 24,0           |
|             | BSPBJ0605PC           | 3/8"              | 5/16"                             | 28,0 | 24,5           |
| 280         | BSPBJ0606PC           | 3/8"              | 3/8"                              | 28,0 | 24,0           |
|             | BSPBJ0806PC           | 1/2"              | 3/8"                              | 38,0 | 27,5           |
| 200         | BSPBJ0808PC           | 1/2"              | 1/2"                              | 38,0 | 28,0           |
|             | BSPBJ1212PC           | 3/4"              | 3/4"                              | 45,0 | 38,5           |
| 120         | BSPBJ1616PC           | 1"                | 1"                                | 58,0 | 51,5           |