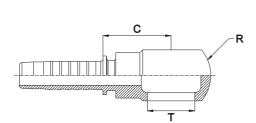

## OCCHIO GAS BSP BANJO

- RNR -

| Bar<br>W.P. | Codice<br>Part Number | Filetto<br>Thread | Ø Int.<br>Tubo Inch.<br>Hose I.D. | R    | C<br>Cut - Off |
|-------------|-----------------------|-------------------|-----------------------------------|------|----------------|
| 300         | BSPBJ0403             | 1/4"              | 3/16"                             | 24,0 | 24,0           |
|             | BSPBJ0404             | 1/4"              | 1/4"                              | 24,0 | 24,0           |
|             | BSPBJ0604             | 3/8"              | 1/4"                              | 28,0 | 24,0           |
|             | BSPBJ0605             | 3/8"              | 5/16"                             | 28,0 | 24,5           |
| 280         | BSPBJ0606             | 3/8"              | 3/8"                              | 28,0 | 24,0           |
|             | BSPBJ0804             | 1/2"              | 1/4"                              | 38,0 | 27,5           |
|             | BSPBJ0806             | 1/2"              | 3/8"                              | 38,0 | 27,5           |
| 200         | BSPBJ0808             | 1/2"              | 1/2"                              | 38,0 | 28,0           |
|             | BSPBJ1212             | 3/4"              | 3/4"                              | 45,0 | 38,5           |
| 120         | BSPBJ1616             | 1"                | 1"                                | 58.0 | 51.5           |