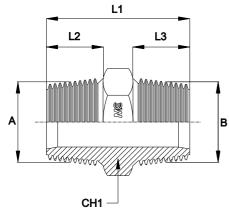

## ADATTATORE DIRITTO MASCHIO

Filetto NPT

## MALE STRAIGHT ADAPTOR

Thread NPT

| Bar<br>W.P.                  | Codice<br>Part Number | А     | В     | Ll   | L2   | L3   | CH1 |
|------------------------------|-----------------------|-------|-------|------|------|------|-----|
| 350                          | NPTMA0202             | 1/8"  | 1/8"  | 27,0 | 10,0 | 10,0 | 14  |
|                              | NPTMA0404             | 1/4"  | 1/4"  | 35,0 | 14,0 | 14,0 | 14  |
| 250                          | NPTMA0606             | 3/8"  | 3/8"  | 36,5 | 14,0 | 14,0 | 19  |
| 225                          | NPTMA0808             | 1/2"  | 1/2"  | 46.0 | 19,0 | 19,0 | 22  |
| 200                          | NPTMA1212             | 3/4"  | 3/4"  | 48,0 | 19,0 | 19,0 | 27  |
| 160                          | NPTMA1616             | 1"    | 1"    | 58,0 | 24,0 | 24,0 | 36  |
|                              | NPTMA2020             | 1"1/4 | 1"1/4 | 60,5 | 24,5 | 24,5 | 46  |
|                              | NPTMA2424             | 1"1/2 | 1"1/2 | 61,0 | 25,0 | 25,0 | 50  |
| 100                          | NPTMA3232             | 2"    | 2"    | 65,0 | 26,0 | 26,0 | 65  |
| Reducing Adaptor - Riduzioni |                       |       |       |      |      |      |     |
| 350                          | NPTMRA0402            | 1/4"  | 1/8"  | 31,0 | 14,0 | 10,0 | 14  |
| 250                          | NPTMRA0602            | 3/8"  | 1/8"  | 32,5 | 14,0 | 10,0 | 19  |
|                              | NPTMRA0604            | 3/8"  | 1/4"  | 36,5 | 14,0 | 14,0 | 19  |
| 225                          | NPTMRA0802            | 1/2"  | 1/8"  | 38,5 | 19,0 | 10,0 | 22  |
|                              | NPTMRA0804            | 1/2"  | 1/4"  | 42,5 | 19,0 | 14,0 | 22  |
|                              | NPTMRA0806            | 1/2"  | 3/8"  | 41,0 | 19,0 | 14,0 | 22  |
| 200                          | NPTMRA1206            | 3/4"  | 3/8"  | 41,5 | 19,0 | 14,0 | 27  |
|                              | NPTMRA1208            | 3/4"  | 1/2"  | 48,0 | 19,0 | 19,0 | 27  |
| 160                          | NPTMRA1608            | 1"    | 1/2"  | 49,0 | 19,0 | 19,0 | 36  |
|                              | NPTMRA1612            | 1"    | 3/4"  | 49,0 | 19,0 | 19,0 | 36  |
|                              | NPTMRA2016            | 1"1/4 | 1"    | 60,0 | 24,5 | 19,0 | 46  |
|                              | NPTMRA2420            | 1"1/2 | 1"1/4 | 61,0 | 25,0 | 24,5 | 50  |
| 100                          | NPTMRA3224            | 2"    | 1"1/2 | 66,5 | 26,0 | 25,0 | 65  |