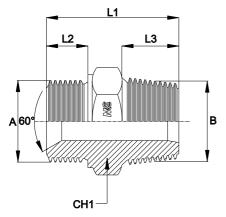

## ADATTATORE MASCHIO DIRITTO

Filetto Gas Cilindrico/NPT

## MALE STRAIGHT ADAPTOR

Thread BSP Parallel/NPT

| Bar<br>W.P.                  | Codice<br>Part Number | A     | В     | L1   | L2   | L3   | СН1 |
|------------------------------|-----------------------|-------|-------|------|------|------|-----|
| 350                          | BSPNPTMA0202          | 1/8"  | 1/8"  | 26,5 | 8,0  | 10,0 | 14  |
| 300                          | BSPNPTMA0404          | 1/4"  | 1/4"  | 33,5 | 11,0 | 14,0 | 19  |
| 280                          | BSPNPTMA0606          | 3/8"  | 3/8"  | 35,5 | 12,0 | 14,0 | 22  |
| 200                          | BSPNPTMA0808          | 1/2"  | 1/2"  | 42,5 | 14,0 | 19,0 | 27  |
|                              | BSPNPTMA1212          | 3/4"  | 3/4"  | 46,0 | 16,0 | 19,0 | 32  |
| 120                          | BSPNPTMA1616          | 1"    | 1"    | 56,0 | 19,0 | 24,0 | 41  |
| 105                          | BSPNPTMA2020          | 1"1/4 | 1"1/4 | 57,5 | 20,0 | 24,5 | 50  |
|                              | BSPNPTMA2424          | 1"1/2 | 1"1/2 | 59,5 | 20,0 | 25,0 | 55  |
| 70                           | BSPNPTMA3232          | 2"    | 2"    | 66,0 | 24,5 | 26,0 | 70  |
| Reducing Adaptor - Riduzioni |                       |       |       |      |      |      |     |
| 300                          | BSPNPTMRA0204         | 1/8"  | 1/4"  | 30,5 | 8,0  | 14,0 | 14  |
|                              | BSPNPTMRA0402         | 1/4"  | 1/8"  | 29,5 | 11,0 | 10,0 | 19  |
| 280                          | BSPNPTMRA0406         | 1/4"  | 3/8"  | 34,5 | 11,0 | 14,0 | 19  |
| 200                          | BSPNPTMRA0408         | 1/4"  | 1/2"  | 41,0 | 11,0 | 19,0 | 22  |
| 300                          | BSPNPTMRA0604         | 3/8"  | 1/4"  | 35,5 | 12,0 | 14,0 | 22  |
| 200                          | BSPNPTMRA0608         | 3/8"  | 1/2"  | 42,0 | 12,0 | 19,0 | 22  |
|                              | BSPNPTMRA0612         | 3/8"  | 3/4"  | 41,0 | 12,0 | 19,0 | 27  |
|                              | BSPNPTMRA0804         | 1/2"  | 1/4"  | 37,5 | 14,0 | 14,0 | 27  |
|                              | BSPNPTMRA0806         | 1/2"  | 3/8"  | 37,5 | 14,0 | 14,0 | 27  |
|                              | BSPNPTMRA0812         | 1/2"  | 3/4"  | 43,0 | 14,0 | 19,0 | 27  |
|                              | BSPNPTMRA1206         | 3/4"  | 3/8"  | 41,0 | 16,0 | 14,0 | 32  |
|                              | BSPNPTMRA1208         | 3/4"  | 1/2"  | 46,0 | 16,0 | 19,0 | 32  |
| 120                          | BSPNPTMRA1216         | 3/4"  | 1"    | 52,0 | 16,0 | 24,0 | 36  |
| 105                          | BSPNPTMRA1224         | 3/4"  | 1"1/2 | 54,5 | 16,0 | 25,0 | 50  |
| 120                          | BSPNPTMRA1612         | 1"    | 3/4"  | 54,0 | 19,0 | 19,0 | 41  |
| 105                          | BSPNPTMRA1620         | 1"    | 1"1/4 | 57,0 | 19,0 | 24,5 | 46  |
|                              | BSPNPTMRA2016         | 1"1/4 | 1"    | 56,0 | 20,0 | 19,0 | 50  |
|                              | BSPNPTMRA2024         | 1"1/4 | 1"1/2 | 52,5 | 20,0 | 25,0 | 55  |
|                              | BSPNPTMRA2420         | 1"1/2 | 1"1/4 | 59,5 | 20,0 | 24,5 | 55  |
| 70                           | BSPNPTMRA2432         | 1"1/2 | 2"    | 61,5 | 20,0 | 26,0 | 65  |
|                              | BSPNPTMRA3224         | 2"    | 1"1/2 | 65,0 | 24,5 | 25,0 | 70  |

A.