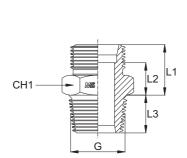

## ADATTATORE MASCHIO DI ESTREMITÀ - Serie L

Filetto Gas Conico

## MALE STUD COUPLING - L Series

BSP Taper Thread

| Serie<br>Series | Bar<br>W.P. | Codice<br>(Corpo)<br>Part Number<br>(Body) | Codice<br>(Completo)<br>Part Number<br>(Complete) | Ø Est.<br>Tubo<br>Tube<br>O.D. | G      | LI   | L2   | L3   | L4   | СН1 | CH2 |
|-----------------|-------------|--------------------------------------------|---------------------------------------------------|--------------------------------|--------|------|------|------|------|-----|-----|
| L               | 315         | GE06L1/8BSPTB                              | GE06L1/8BSPT                                      | 6                              | 1/8"   | 14,0 | 7,0  | 8,0  | 22,0 | 14  | 14  |
|                 |             | GE06L1/4BSPTB                              | GE06L1/4BSPT                                      | 6                              | 1/4"   | 15,0 | 8,0  | 12,0 | 22,5 | 14  | 14  |
|                 |             | GE06L3/8BSPTB                              | GE06L3/8BSPT                                      | 6                              | 3/8"   | 16,0 | 9,0  | 12,0 | 24,0 | 17  | 14  |
|                 |             | GE06L1/2BSPTB                              | GE06L1/2BSPT                                      | 6                              | 1/2"   | 16,0 | 9,0  | 14,0 | 26,0 | 22  | 14  |
|                 |             | GE08L1/8BSPTB                              | GE08L1/8BSPT                                      | 8                              | 1/8"   | 15,0 | 8,0  | 8,0  | 22,0 | 14  | 17  |
|                 |             | GE08L1/4BSPTB                              | GE08L1/4BSPT                                      | 8                              | 1/4"   | 15,0 | 8,0  | 12,0 | 23,0 | 17  | 17  |
|                 |             | GE08L3/8BSPTB                              | GE08L3/8BSPT                                      | 8                              | 3/8"   | 16,0 | 9,0  | 12,0 | 25,0 | 19  | 17  |
|                 |             | GE08L1/2BSPTB                              | GE08L1/2BSPT                                      | 8                              | 1/2"   | 16,0 | 9,0  | 14,0 | 25,0 | 22  | 17  |
|                 |             | GE10L1/8BSPTB                              | GE10L1/8BSPT                                      | 10                             | 1/8"   | 16,0 | 9,0  | 8,0  | 24,0 | 17  | 19  |
|                 |             | GE10L1/4BSPTB                              | GE10L1/4BSPT                                      | 10                             | 1/4"   | 16,0 | 9,0  | 12,0 | 24,0 | 17  | 19  |
|                 |             | GE10L3/8BSPTB                              | GE10L3/8BSPT                                      | 10                             | 3/8"   | 17,0 | 10,0 | 12,0 | 25,0 | 19  | 19  |
|                 |             | GE10L1/2BSPTB                              | GE10L1/2BSPT                                      | 10                             | 1/2"   | 17,0 | 10,0 | 14,0 | 25,0 | 22  | 19  |
|                 |             | GE12L1/8BSPTB                              | GE12L1/8BSPT                                      | 12                             | 1/8"   | -    | -    | 8,0  | 24,0 | 19  | 22  |
|                 |             | GE12L1/4BSPTB                              | GE12L1/4BSPT                                      | 12                             | 1/4"   | 17,0 | 10,0 | 12,0 | 24,5 | 19  | 22  |
|                 |             | GE12L3/8BSPTB                              | GE12L3/8BSPT                                      | 12                             | 3/8"   | 17,0 | 10,0 | 12,0 | 24,5 | 19  | 22  |
|                 |             | GE12L1/2BSPTB                              | GE12L1/2BSPT                                      | 12                             | 1/2"   | 17,0 | 10,0 | 14,0 | 24,5 | 22  | 22  |
|                 |             | GE12L3/4BSPTB                              | GE12L3/4BSPT                                      | 12                             | 3/4"   | -    | -    | 16,0 | 26,0 | 27  | 22  |
|                 |             | GE15L1/4BSPTB                              | GE15L1/4BSPT                                      | 15                             | 1/4"   | -    | -    | 12,0 | 25,0 | 24  | 27  |
|                 |             | GE15L3/8BSPTB                              | GE15L3/8BSPT                                      | 15                             | 3/8"   | 18,0 | 11,0 | 12,0 | 26,0 | 24  | 27  |
|                 |             | GE15L1/2BSPTB                              | GE15L1/2BSPT                                      | 15                             | 1/2"   | 18,0 | 11,0 | 14,0 | 26,0 | 24  | 27  |
|                 |             | GE15L3/4BSPTB                              | GE15L3/4BSPT                                      | 15                             | 3/4"   | -    | -    | 16,0 | -    | 27  | 27  |
|                 |             | GE18L3/8BSPTB                              | GE18L3/8BSPT                                      | 18                             | 3/8"   | 19,0 | 11,5 | 12,0 | 30,0 | 27  | 32  |
|                 |             | GE18L1/2BSPTB                              | GE18L1/2BSPT                                      | 18                             | 1/2"   | 19.0 | 11.5 | 14,0 | 28,0 | 27  | 32  |
|                 |             | GE18L3/4BSPTB                              | GE18L3/4BSPT                                      | 18                             | 3/4"   | 19,0 | 11,5 | 16,0 | 28,0 | 32  | 32  |
|                 |             | GE22L3/8BSPTB                              | GE22L3/8BSPT                                      | 22                             | 3/8"   | 21,0 | 13,5 | 12,0 | 34,0 | 32  | 36  |
|                 | 160         | GE22L1/2BSPTB                              | GE22L1/2BSPT                                      | 22                             | 1/2"   | 19,0 | 11,5 | 14,0 | 32,0 | 32  | 36  |
|                 |             | GE22L3/4BSPTB                              | GE22L3/4BSPT                                      | 22                             | 3/4"   | 21,0 | 13,5 | 16,0 | 30,0 | 32  | 36  |
|                 |             | GE22L1BSPTB                                | GE22L1BSPT                                        | 22                             | 1"     | 21,0 | 13,5 | 18,0 | 32,0 | 36  | 36  |
|                 |             | GE28L1/2BSPTB                              | GE28L1/2BSPT                                      | 28                             | 1/2"   | -    | -    | 14,0 | -    | 41  | 41  |
|                 |             | GE28L3/4BSPTB                              | GE28L3/4BSPT                                      | 28                             | 3/4"   | 22,0 | 14,5 | 16,0 | 33,0 | 41  | 41  |
|                 |             | GE28L1BSPTB                                | GE28L1BSPT                                        | 28                             | 1"     | 22,0 | 14,5 | 18,0 | 31,0 | 41  | 41  |
|                 |             | GE28L11/4BSPTB                             | GE28L11/4BSPT                                     | 28                             | 1,1/4" | 18,0 | 10,5 | 20,0 | 29,0 | 46  | 41  |
|                 |             | GE35L1BSPTB                                | GE35L1BSPT                                        | 35                             | 1"     | 20,0 | 9,5  | 18,0 | 33,0 | 46  | 50  |
|                 |             | GE35L11/4BSPTB                             | GE35L11/4BSPT                                     | 35                             | 1,1/4" | 25,0 | 14,5 | 20,0 | 36,0 | 46  | 50  |
|                 |             | GE35L11/2BSPTB                             | GE35L11/2BSPT                                     | 35                             | 1,1/2" | -    | -    | 22,0 | -    | 50  | 50  |
|                 |             | GE42L11/4BSPTB                             | GE42L11/4BSPT                                     | 42                             | 1,1/4" | 22,0 | 11,0 | 20,0 | 35,0 | 55  | 60  |
|                 |             | GE42L11/2BSPTB                             | GE42L11/2BSPT                                     | 42                             | 1,1/2" | 27,0 | 16,0 | 22,0 | 39,0 | 55  | 60  |