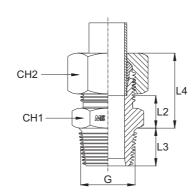

## ADATTATORE MASCHIO DI ESTREMITÀ - Serie L

Filetto Gas Conico

## MALE STUD COUPLING - L Series

BSP Taper Thread

| Serie<br>Series | Bar<br>W.P. | Codice<br>(Corpo)<br>Part Number<br>(Body) | Codice<br>(Completo)<br>Part Number<br>(Complete) | Ø Est.<br>Tubo<br>Tube<br>O.D. | G      | LI   | L2   | L3   | L4   | СН1 | CH2 |
|-----------------|-------------|--------------------------------------------|---------------------------------------------------|--------------------------------|--------|------|------|------|------|-----|-----|
| L               | 315         | GE06L1/8BSPTB                              | GE06L1/8BSPT                                      | 6                              | 1/8"   | 14,0 | 7,0  | 8,0  | 22,0 | 14  | 14  |
|                 |             | GE06L1/4BSPTB                              | GE06L1/4BSPT                                      | 6                              | 1/4"   | 15,0 | 8,0  | 12,0 | 22,5 | 14  | 14  |
|                 |             | GE06L3/8BSPTB                              | GE06L3/8BSPT                                      | 6                              | 3/8"   | 16,0 | 9,0  | 12,0 | 24,0 | 17  | 14  |
|                 |             | GE06L1/2BSPTB                              | GE06L1/2BSPT                                      | 6                              | 1/2"   | 16,0 | 9,0  | 14,0 | 26,0 | 22  | 14  |
|                 |             | GE08L1/8BSPTB                              | GE08L1/8BSPT                                      | 8                              | 1/8"   | 15,0 | 8,0  | 8,0  | 22,0 | 14  | 17  |
|                 |             | GE08L1/4BSPTB                              | GE08L1/4BSPT                                      | 8                              | 1/4"   | 15,0 | 8,0  | 12,0 | 23,0 | 17  | 17  |
|                 |             | GE08L3/8BSPTB                              | GE08L3/8BSPT                                      | 8                              | 3/8"   | 16,0 | 9,0  | 12,0 | 25,0 | 19  | 17  |
|                 |             | GE08L1/2BSPTB                              | GE08L1/2BSPT                                      | 8                              | 1/2"   | 16,0 | 9,0  | 14,0 | 25,0 | 22  | 17  |
|                 |             | GE10L1/8BSPTB                              | GE10L1/8BSPT                                      | 10                             | 1/8"   | 16,0 | 9,0  | 8,0  | 24,0 | 17  | 19  |
|                 |             | GE10L1/4BSPTB                              | GE10L1/4BSPT                                      | 10                             | 1/4"   | 16,0 | 9,0  | 12,0 | 24,0 | 17  | 19  |
|                 |             | GE10L3/8BSPTB                              | GE10L3/8BSPT                                      | 10                             | 3/8"   | 17,0 | 10,0 | 12,0 | 25,0 | 19  | 19  |
|                 |             | GE10L1/2BSPTB                              | GE10L1/2BSPT                                      | 10                             | 1/2"   | 17,0 | 10,0 | 14,0 | 25,0 | 22  | 19  |
|                 |             | GE12L1/8BSPTB                              | GE12L1/8BSPT                                      | 12                             | 1/8"   | -    | -    | 8,0  | 24,0 | 19  | 22  |
|                 |             | GE12L1/4BSPTB                              | GE12L1/4BSPT                                      | 12                             | 1/4"   | 17,0 | 10,0 | 12,0 | 24,5 | 19  | 22  |
|                 |             | GE12L3/8BSPTB                              | GE12L3/8BSPT                                      | 12                             | 3/8"   | 17,0 | 10,0 | 12,0 | 24,5 | 19  | 22  |
|                 |             | GE12L1/2BSPTB                              | GE12L1/2BSPT                                      | 12                             | 1/2"   | 17,0 | 10,0 | 14,0 | 24,5 | 22  | 22  |
|                 |             | GE12L3/4BSPTB                              | GE12L3/4BSPT                                      | 12                             | 3/4"   | -    | -    | 16,0 | 26,0 | 27  | 22  |
|                 |             | GE15L1/4BSPTB                              | GE15L1/4BSPT                                      | 15                             | 1/4"   | -    | -    | 12,0 | 25,0 | 24  | 27  |
|                 |             | GE15L3/8BSPTB                              | GE15L3/8BSPT                                      | 15                             | 3/8"   | 18,0 | 11,0 | 12,0 | 26,0 | 24  | 27  |
|                 |             | GE15L1/2BSPTB                              | GE15L1/2BSPT                                      | 15                             | 1/2"   | 18,0 | 11,0 | 14,0 | 26,0 | 24  | 27  |
|                 |             | GE15L3/4BSPTB                              | GE15L3/4BSPT                                      | 15                             | 3/4"   | -    | -    | 16,0 | -    | 27  | 27  |
|                 |             | GE18L3/8BSPTB                              | GE18L3/8BSPT                                      | 18                             | 3/8"   | 19,0 | 11,5 | 12,0 | 30,0 | 27  | 32  |
|                 |             | GE18L1/2BSPTB                              | GE18L1/2BSPT                                      | 18                             | 1/2"   | 19.0 | 11.5 | 14,0 | 28,0 | 27  | 32  |
|                 |             | GE18L3/4BSPTB                              | GE18L3/4BSPT                                      | 18                             | 3/4"   | 19,0 | 11,5 | 16,0 | 28,0 | 32  | 32  |
|                 |             | GE22L3/8BSPTB                              | GE22L3/8BSPT                                      | 22                             | 3/8"   | 21,0 | 13,5 | 12,0 | 34,0 | 32  | 36  |
|                 | 160         | GE22L1/2BSPTB                              | GE22L1/2BSPT                                      | 22                             | 1/2"   | 19,0 | 11,5 | 14,0 | 32,0 | 32  | 36  |
|                 |             | GE22L3/4BSPTB                              | GE22L3/4BSPT                                      | 22                             | 3/4"   | 21,0 | 13,5 | 16,0 | 30,0 | 32  | 36  |
|                 |             | GE22L1BSPTB                                | GE22L1BSPT                                        | 22                             | 1"     | 21,0 | 13,5 | 18,0 | 32,0 | 36  | 36  |
|                 |             | GE28L1/2BSPTB                              | GE28L1/2BSPT                                      | 28                             | 1/2"   | -    | -    | 14,0 | -    | 41  | 41  |
|                 |             | GE28L3/4BSPTB                              | GE28L3/4BSPT                                      | 28                             | 3/4"   | 22,0 | 14,5 | 16,0 | 33,0 | 41  | 41  |
|                 |             | GE28L1BSPTB                                | GE28L1BSPT                                        | 28                             | 1"     | 22,0 | 14,5 | 18,0 | 31,0 | 41  | 41  |
|                 |             | GE28L11/4BSPTB                             | GE28L11/4BSPT                                     | 28                             | 1,1/4" | 18,0 | 10,5 | 20,0 | 29,0 | 46  | 41  |
|                 |             | GE35L1BSPTB                                | GE35L1BSPT                                        | 35                             | 1"     | 20,0 | 9,5  | 18,0 | 33,0 | 46  | 50  |
|                 |             | GE35L11/4BSPTB                             | GE35L11/4BSPT                                     | 35                             | 1,1/4" | 25,0 | 14,5 | 20,0 | 36,0 | 46  | 50  |
|                 |             | GE35L11/2BSPTB                             | GE35L11/2BSPT                                     | 35                             | 1,1/2" | -    | -    | 22,0 | -    | 50  | 50  |
|                 |             | GE42L11/4BSPTB                             | GE42L11/4BSPT                                     | 42                             | 1,1/4" | 22,0 | 11,0 | 20,0 | 35,0 | 55  | 60  |
|                 |             | GE42L11/2BSPTB                             | GE42L11/2BSPT                                     | 42                             | 1,1/2" | 27,0 | 16,0 | 22,0 | 39,0 | 55  | 60  |